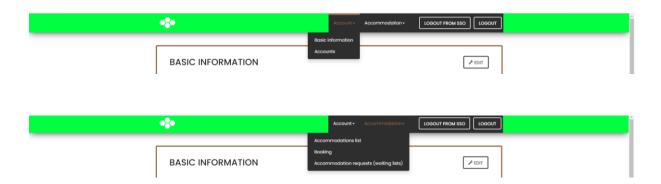

### 2. BASIC MENU

After you login you can see the basic menu with following offer.

Below you see the basic menu and the following offer:

- Basic information to validate your data
- Accounts for an overview of your active university cards
- Accommodations list to see your reservation of accommodation
- Accommodation requests (waiting lists) for applying to accommodation