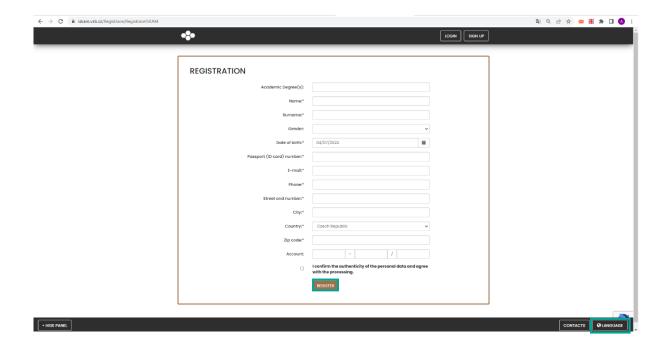

# c. foreign students of another school and other persons from abroad except Slovakia, who have not yet resided in the dormitory

You log to the system through the web address <a href="https://iskam.vsb.cz/Registrace/Registrace/SKAM">https://iskam.vsb.cz/Registrace/Registrace/SKAM</a>.

Choose your language.

Fill in the data in the registration form.

Click on REGISTER.

Registration will be confirmed.

You log to the system through the web address <a href="https://iskam.vsb.cz/login">https://iskam.vsb.cz/login</a>.

After successful registration, you will receive an e-mail with a link to set a password. Only after setup will you be able to log in.