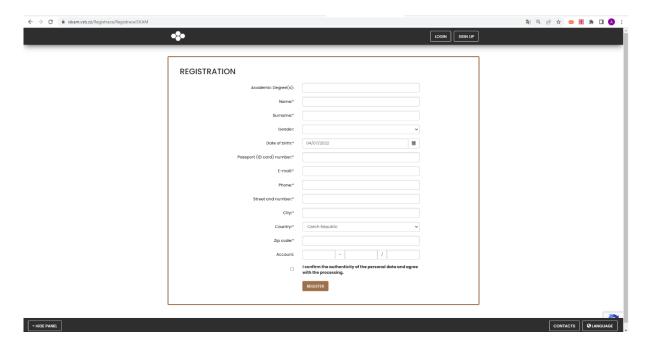

You log to the system through the web address <a href="https://iskam.vsb.cz/Registrace/Registrace/Registrace/Registrace/Registrace/Registrace/Registrace/Registrace/Registrace/Registrace/Registrace/Registrace/Registrace/Registrace/Registrace/Registrace/Registrace/Registrace/Registrace/Registrace/Registrace/Registrace/Registrace/Registrace/Registrace/Registrace/Registrace/Registrace/Registrace/Registrace/Registrace/Registrace/Registrace/Registrace/Registrace/Registrace/Registrace/Registrace/Registrace/Registrace/Registrace/Registrace/Registrace/Registrace/Registrace/Registrace/Registrace/Registrace/Registrace/Registrace/Registrace/Registrace/Registrace/Registrace/Registrace/Registrace/Registrace/Registrace/Registrace/Registrace/Registrace/Registrace/Registrace/Registrace/Registrace/Registrace/Registrace/Registrace/Registrace/Registrace/Registrace/Registrace/Registrace/Registrace/Registrace/Registrace/Registrace/Registrace/Registrace/Registrace/Registrace/Registrace/Registrace/Registrace/Registrace/Registrace/Registrace/Registrace/Registrace/Registrace/Registrace/Registrace/Registrace/Registrace/Registrace/Registrace/Registrace/Registrace/Registrace/Registrace/Registrace/Registrace/Registrace/Registrace/Registrace/Registrace/Registrace/Registrace/Registrace/Registrace/Registrace/Registrace/Registrace/Registrace/Registrace/Registrace/Registrace/Registrace/Registrace/Registrace/Registrace/Registrace/Registrace/Registrace/Registrace/Registrace/Registrace/Registrace/Registrace/Registrace/Registrace/Registrace/Registrace/Registrace/Registrace/Registrace/Registrace/Registrace/Registrace/Registrace/Registrace/Registrace/Registrace/Registrace/Registrace/Registrace/Registrace/Registrace/Registrace/Registrace/Registrace/Registrace/Registrace/Registrace/Registrace/Registrace/Registrace/Registrace/Registrace/Registrace/Registrace/Registrace/Registrace/Registrace/Registrace/Registrace/Registrace/Registrace/Registrace/Registrace/Registrace/Registrace/Registrace/Registrace/Registrace/Registrace/Registrace/Registrace/Registrace/R

Choose your language.

Fill in the data in the registration form.

Click on REGISTER

You log to the system through the web address <a href="https://iskam.vsb.cz/login">https://iskam.vsb.cz/login</a>.

After successful registration, you will receive an e-mail with a link to set a password. Only after setup will you be able to log in.