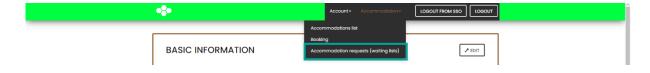

# 2. Application

Select the required waiting list and confirm in the dormitory system to enter the main menu option "Accommodation – Accommodation requests (waiting lists)":

- the list "Foreign student except Slovakia / Foreign student except Slovakia " is intended for those interested in accommodation from abroad except those from the Slovakia
- the list "Summer accommodation (foreign student) / letní ubytování (zahraniční student)" is intended for those interested in accommodation during the summer months

(July – August). Students from abroad except Slovakia.

After selecting the waiting list, click the button to submit a new request.