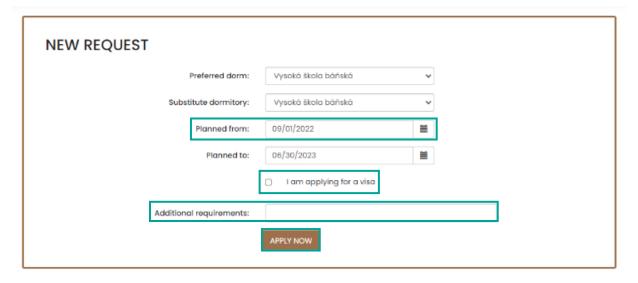

### 3. The preferred date of arrival

**SELECT the preferred DATE OF ARRIVAL** at the dormitory. The departure date is a fixed date. **It will be solved only with the staff of the Accommodation office.** 

The applicant can also write his / her other additional requirements regarding the accommodation (roommate's name, building). It concerns especially foreign students!

If you are applying for a Housing contract for getting the visa, check the box: "I am applying for a visa".

**IMPORTANT!!!** If the correct Embassy is not listed here, please do not deal with it. We hand over the Housing contracts to your study department, which will send it to you.

For reasons of capacity, the selected dormitory, room and date of arrival may be changed by the Accommodation office.

The applicant will confirm his / her selection with the "Apply now" button and the application will be submitted.

The application is submitted and currently in the Pending state (Approval in progress).