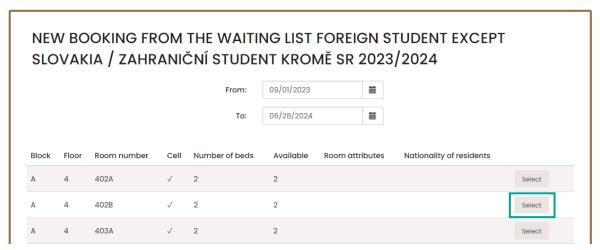

### 4. Room selection

According to the current instructions for the given application (Accommodation time schedule), the status of the application will change to **Satisfied**.

- a) **Students** who have been interested in **booking their room, and reservations will be possible,** will have this room approved (allocated).
- b) For students who are interested in booking a room and booking will NOT be possible, the room will be selected by the staff of the Accommodation office.
- c) In the event that the student **is not interested in booking his room**, the room will be selected by the staff of the Accommodation office.

d) For new students, the room can selected by the staff of the Accommodation office or new students will have the opportunity to choose a room themselves - make a reservation according to the dates specified in the Accommodation time schedule or in the Accommodation Decision.