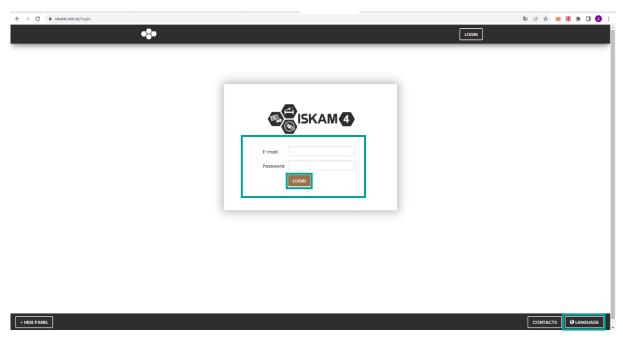

### a. Designed for new foreign students of VSB-TUO except Slovakia:

You log to the system through the web address https://iskam.vsb.cz/login.

Choose your language.

### Student from VSB-TUO:

- fill in the e-mail address you provided during registration in the electronic study application
- use the password you provided during registration in the electronic study application
- click on login