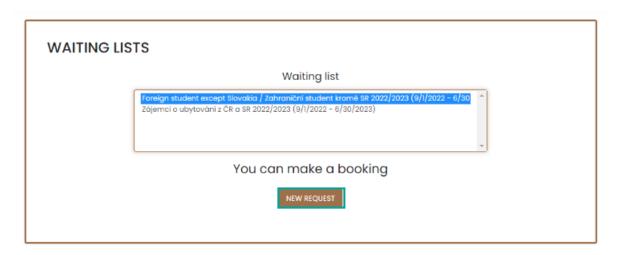

# 2. Application

Select the required waiting list and confirm in the dormitory system to enter the main menu option "Accommodation – Accommodation requests (waiting lists)":

- the list "Foreign student except Slovakia / Foreign student except Slovakia " is intended for those interested in accommodation from abroad except those from the Slovakia
- the list "Summer accommodation (foreign student) / letní ubytování (zahraniční student)" is intended for those interested in accommodation during the summer months

(July – August). Students from abroad except Slovakia.

After selecting the waiting list, click the button to submit a new request.