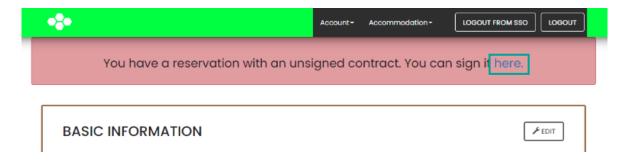

### 6. Signing contract

Once your request has been granted, you will be able to sign the Housing contract electronically.

The Housing contract can be signed after filling in all the necessary basic data, incl. bank account number (foreign students except Slovakia fill in only IBAN).