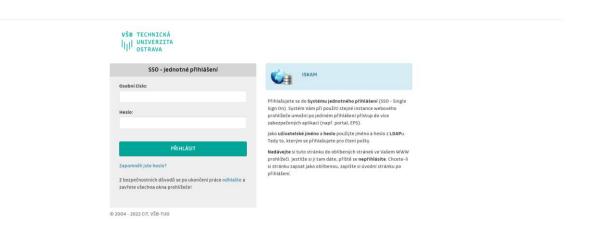

# Student and employee of VSB-TUO

will use the login data from the SSO system (Single Sign On)

# <u>Student of OSU who has been assigned an identification number by the VSB-TUO card center</u>

will use the login data from the SSO system.

c. Designed for foreign students of another school and other persons from abroad except Slovakia (who have not yet resided in the dormitory)