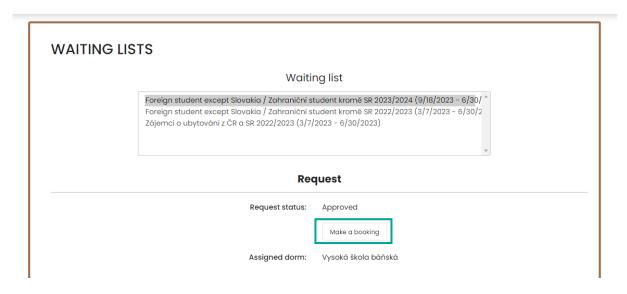

The applicant will confirm his / her selection with the "Apply now" button and the application will be submitted.

The application is submitted and currently in the Pending state (Approval in progress).

**Only after the deposit payment**, the status of your application will change from "Approval in progress" to "Preliminary approved", it means that the applicant will be allocated accommodation.