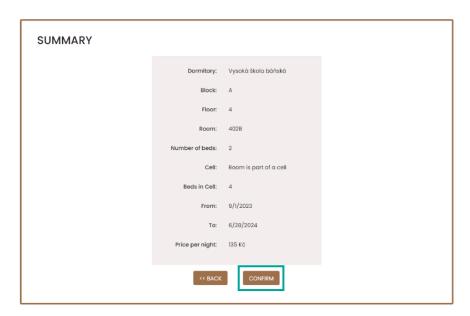

### 4. Room selection

According to the current instructions for the given application (Accommodation time schedule), the status of the application will change to **Satisfied**.

- a) **Students** who have been interested in **booking their room, and reservations will be possible,** will have this room approved (allocated).
- b) For students who are interested in booking a room and booking will NOT be possible, the room will be selected by the staff of the Accommodation office.
- c) In the event that the student **is not interested in booking his room**, the room will be selected by the staff of the Accommodation office.

d) For new students, the room can selected by the staff of the Accommodation office or new students will have the opportunity to choose a room themselves - make a reservation according to the dates specified in the Accommodation time schedule or in the Accommodation Decision.