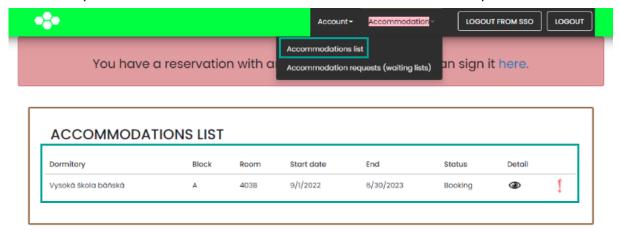

#### 5. Accommodation overview

You will see your reservation in the Accommodation - accommodation summary.

### 6. Signing contract

Once your request has been granted, you will be able to sign the Housing contract electronically.

The Housing contract can be signed after filling in all the necessary basic data, incl. bank account number (foreign students except Slovakia fill in only IBAN).