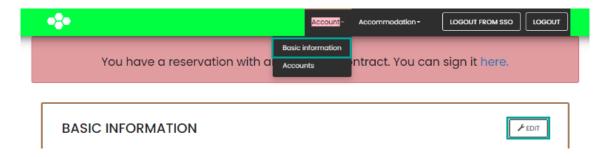

#### 5. Accommodation overview

You will see your reservation in the Accommodation - accommodation summary.

### 6. Signing contract

Once your request has been granted, you will be able to sign the Housing contract electronically.

The Housing contract can be signed after filling in all the necessary basic data, incl. bank account number (foreign students except Slovakia fill in only IBAN).