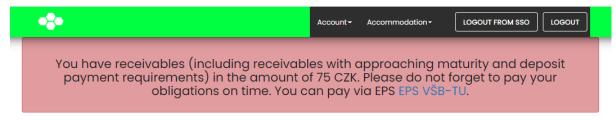

## Via an electronic payment system VSB-TUO (EPS)

1) After logging in to the ISKAM system, the system alerts you only to debts after maturity (in our case, CZK 75 for accommodation). For payment, click on EPS VSB-TU.