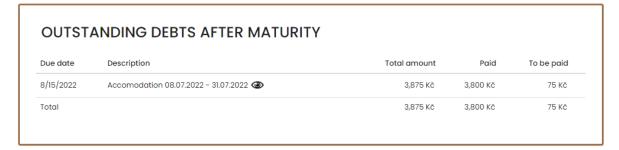

## Instruction to payment of receivables (debs)

In the "Account - Basic information" tab at the bottom, all receivables are listed, i.e. currently outstanding debts after maturity and outstanding debts before maturity.

In this case, it is the outstanding debt after maturity for accommodation and the outstanding debt before maturity for the Luggage Storage service.

Debts can be paid in several ways:

- Via an electronic payment system VSB-TUO (EPS)
- In cash or by bank card at the Accommodation Office
- In case of using bank transfer send payment to bank account: 167 353 879/0300, variable symbol can be found in your card in the ISKAM in *Basic information*.