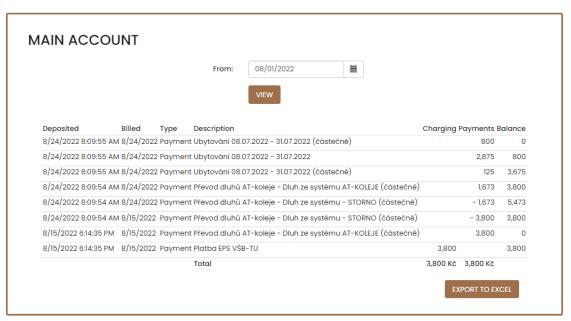

## **Payment overview**

You can find an overview of your payments after logging into the ISKAM system in the "Account - Accounts" section.

After clicking the "eye" in the Main account line, you will see an overview of your payments.