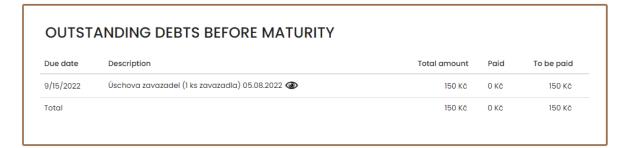

## Instruction to payment of receivables (debs)

In the "Account - Basic information" tab at the bottom, all receivables are listed, i.e. currently outstanding debts after maturity and outstanding debts before maturity.

In this case, it is the outstanding debt after maturity for accommodation and the outstanding debt before maturity for the Luggage Storage service.

Debts can be paid in several ways:

- Via an electronic payment system VSB-TUO (EPS)
- In cash or by bank card at the Accommodation Office
- In case of using bank transfer send payment to bank account: 167 353 879/0300, variable symbol can be found in your card in the ISKAM in *Basic information*.

- 2) The system will redirect you to the VSB-TUO Electronic Payment System (EPS).
- 3) In the case of payment of debs before maturity, the amount in the EPS system must be increased by the amount of debs before maturity (in our case, by CZK 150 for the Luggage storage service).