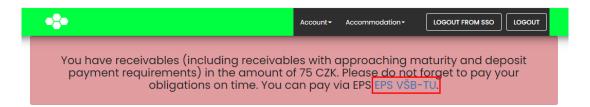

## Via an electronic payment system VSB-TUO (EPS)

1) After logging in to the ISKAM system, the system alerts you only to debts after maturity (in our case, CZK 75 for accommodation). For payment, click on EPS VSB-TU.