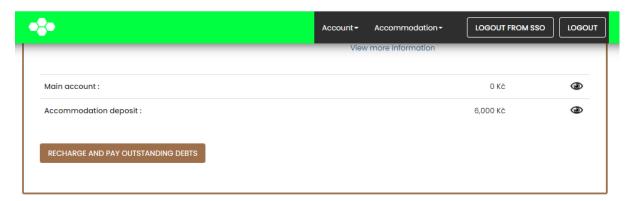

## **Payment overview**

You can find an overview of your payments after logging into the ISKAM system in the "Account - Accounts" section.

After clicking the "eye" in the Main account line, you will see an overview of your payments.