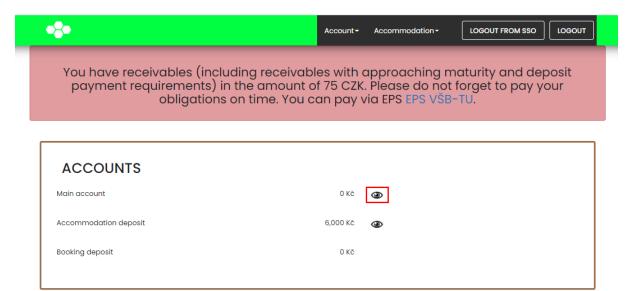

## **Payment overview**

You can find an overview of your payments after logging into the ISKAM system in the "Account - Accounts" section.

After clicking the "eye" in the Main account line, you will see an overview of your payments.